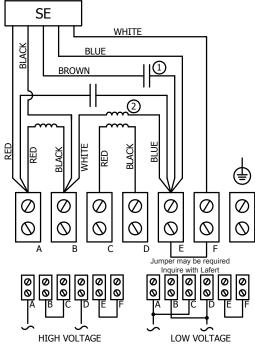

## Single Phase Motor - Capacitor Start & Run Connection Diagrams (Single & Dual Voltage)

## **DVE Series**

- 1 STARTING CAPACITOR
- 2) WHITE-BLUE: STARTING WINDING TO REVERSE RUNNING

**To Change Direction of Rotation, Switch Lead "A" with Lead "C"** DVE Motors are designed for high starting torque applications. DVE motors feature capacitor start and run making them suitable for most applications (i.e. Gearboxes, pumps, and machine tools).

See page 19 for DVE motor list.

WHITE-BLUE: STARTING WINDING RED-BLACK: RUNNING WINDING (A-C)

TO REVERSE RUNNING INVERT "A" and "C" LEADS

Year 2019 17