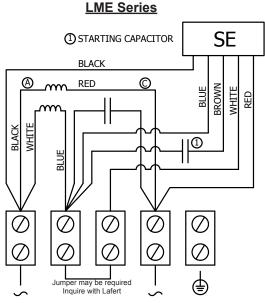

## **DVE Series**

- 1 STARTING CAPACITOR
- 2) WHITE-BLUE: STARTING WINDING TO REVERSE RUNNING

**To Change Direction of Rotation, Switch Lead "A" with Lead "C"** DVE Motors are designed for high starting torque applications. DVE motors feature capacitor start and run making them suitable for most applications (i.e. Gearboxes, pumps, and machine tools).

See page 19 for DVE motor list.

WHITE-BLUE: STARTING WINDING RED-BLACK: RUNNING WINDING (A-C)

TO REVERSE RUNNING INVERT "A" and "C" LEADS

Year 2019 17