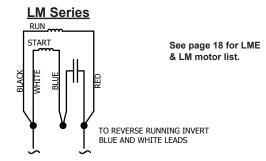

See page 19 for DVE motor list.

WHITE-BLUE: STARTING WINDING RED-BLACK: RUNNING WINDING (A-C)

TO REVERSE RUNNING INVERT "A" and "C" LEADS

Year 2019 17